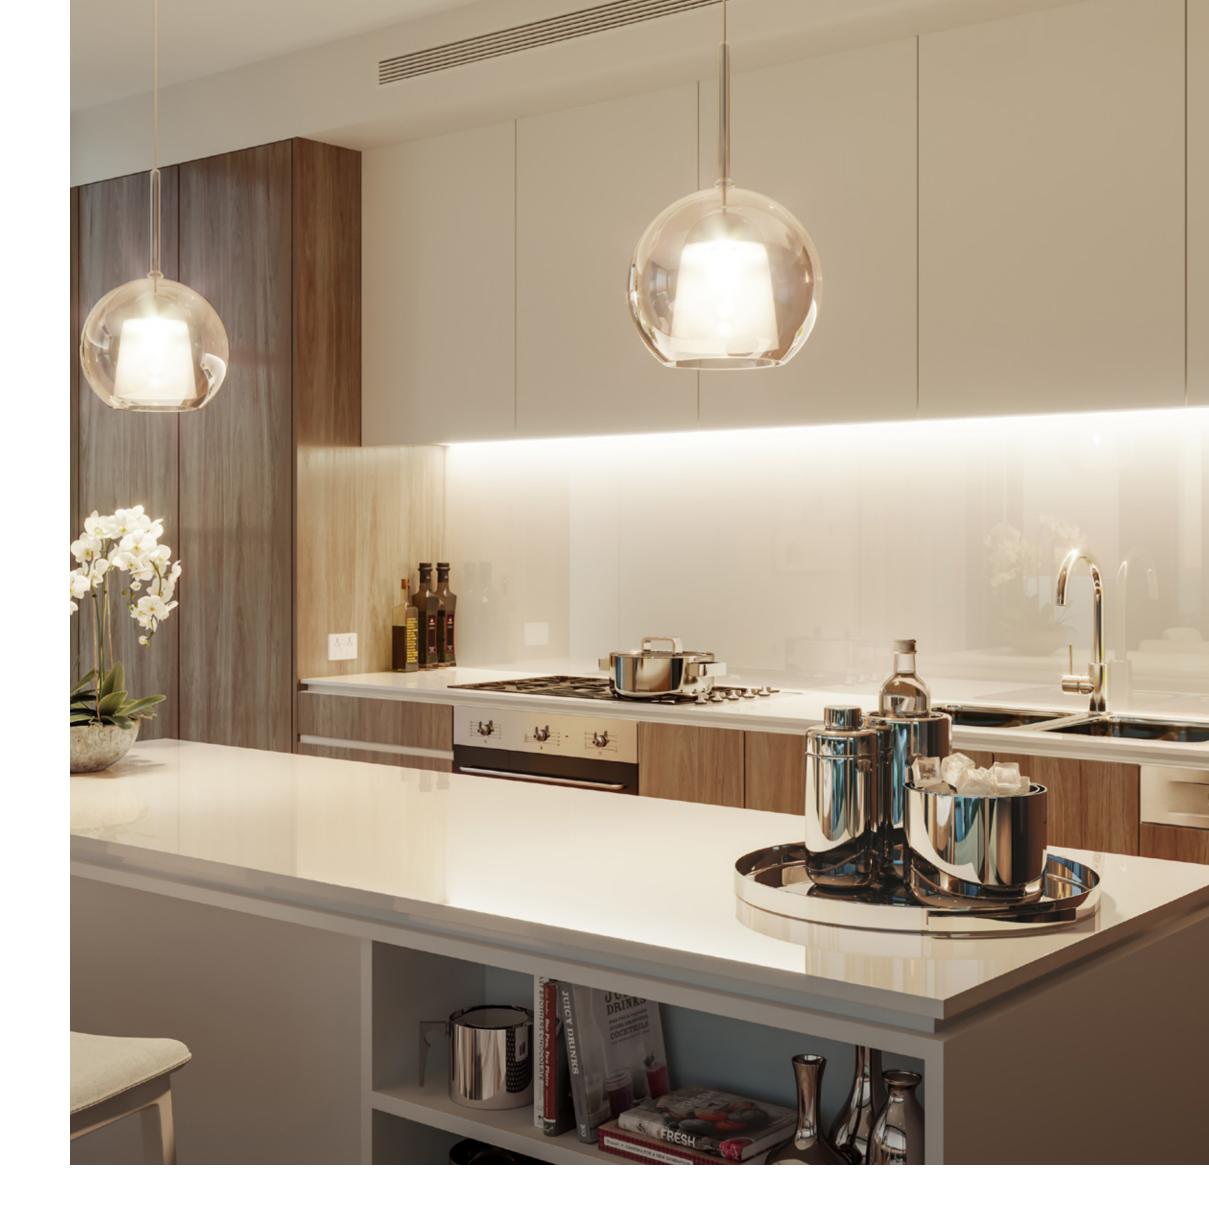

# **VOGUE LIVING** WITH STYLE

These spaces are filled with refined luxuries that showcase meticulous craftsmanship. The two and three-bedroom apartments include dedicated media desks and shelving in the living room, while bathrooms feature deluxe freestanding bathtubs custom-made by Parisi, as well as premium fixtures and fittings that extend to the laundries.

Entertain in style as each home's layout is ideal for bringing friends together while preparing food and drinks. Home chefs will be in awe of the highend kitchens, that come fully fitted with stone benchtops, superior SMEG appliances, gas cooktops and large pantry spaces.