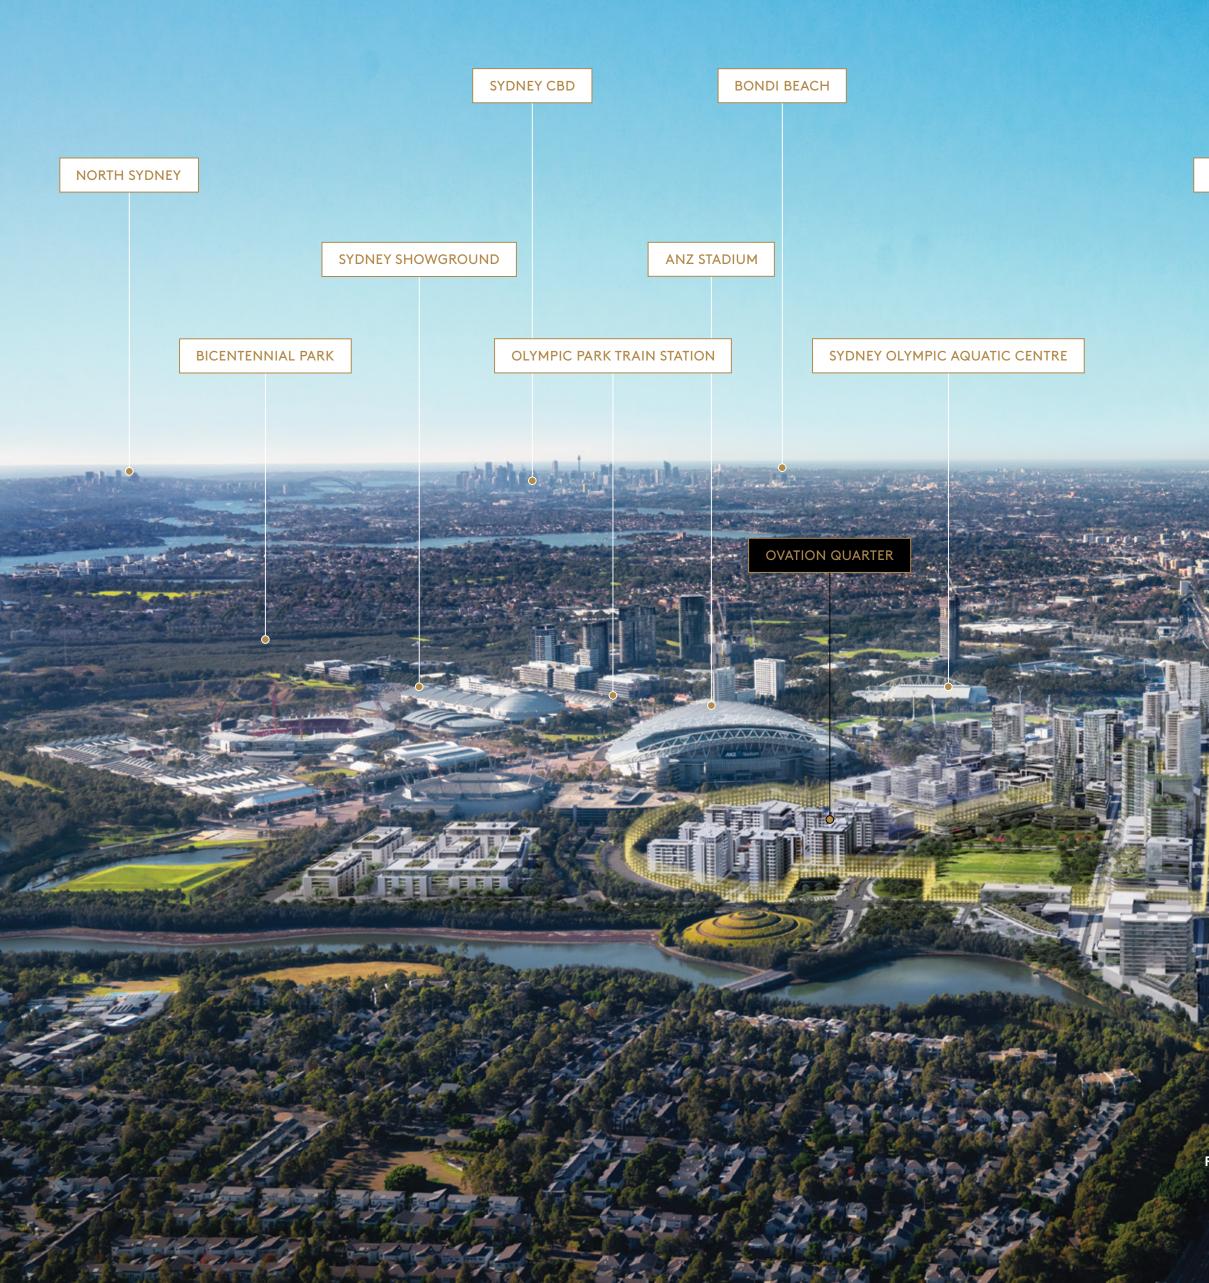

# SURROUNDED BY NATURE

- High-End - /uxury

Introducing Sydney's newest sanctuary for style, Ovation Quarter offers a unique living experience neighbouring Sydney's globally recognised Olympic Park. Residents here enjoy a beautiful healthy environment surrounded by 430 hectares of parkland, nature reserves and green open spaces, all juxtaposed with a modern, sculptural aesthetic that emphasises serenity, luxury and sophistication.

# LIFESTYLE TAKES CENTRE STAGE

High-End -

\_\_\_\_ (usenny

Sydney Olympic Park is world-renowned as the epicentre of the city's major sporting and entertainment events. Neighbouring this supreme family-orientated precinct offers up a daily discovery of outdoor adventures, international games, fine dining and live concerts. Ovation Quarter introduces a new way of life that celebrates Sydney as a place to live, love and enjoy with so many amenities right at your fingertips.

#### SYDNEY INTERNATIONAL AIRPORT

STRATHFIELD PLAZA

FLEMINGTON MARKETS

COSTCO

PARRAMATTA CBD 10MINS / 10KM