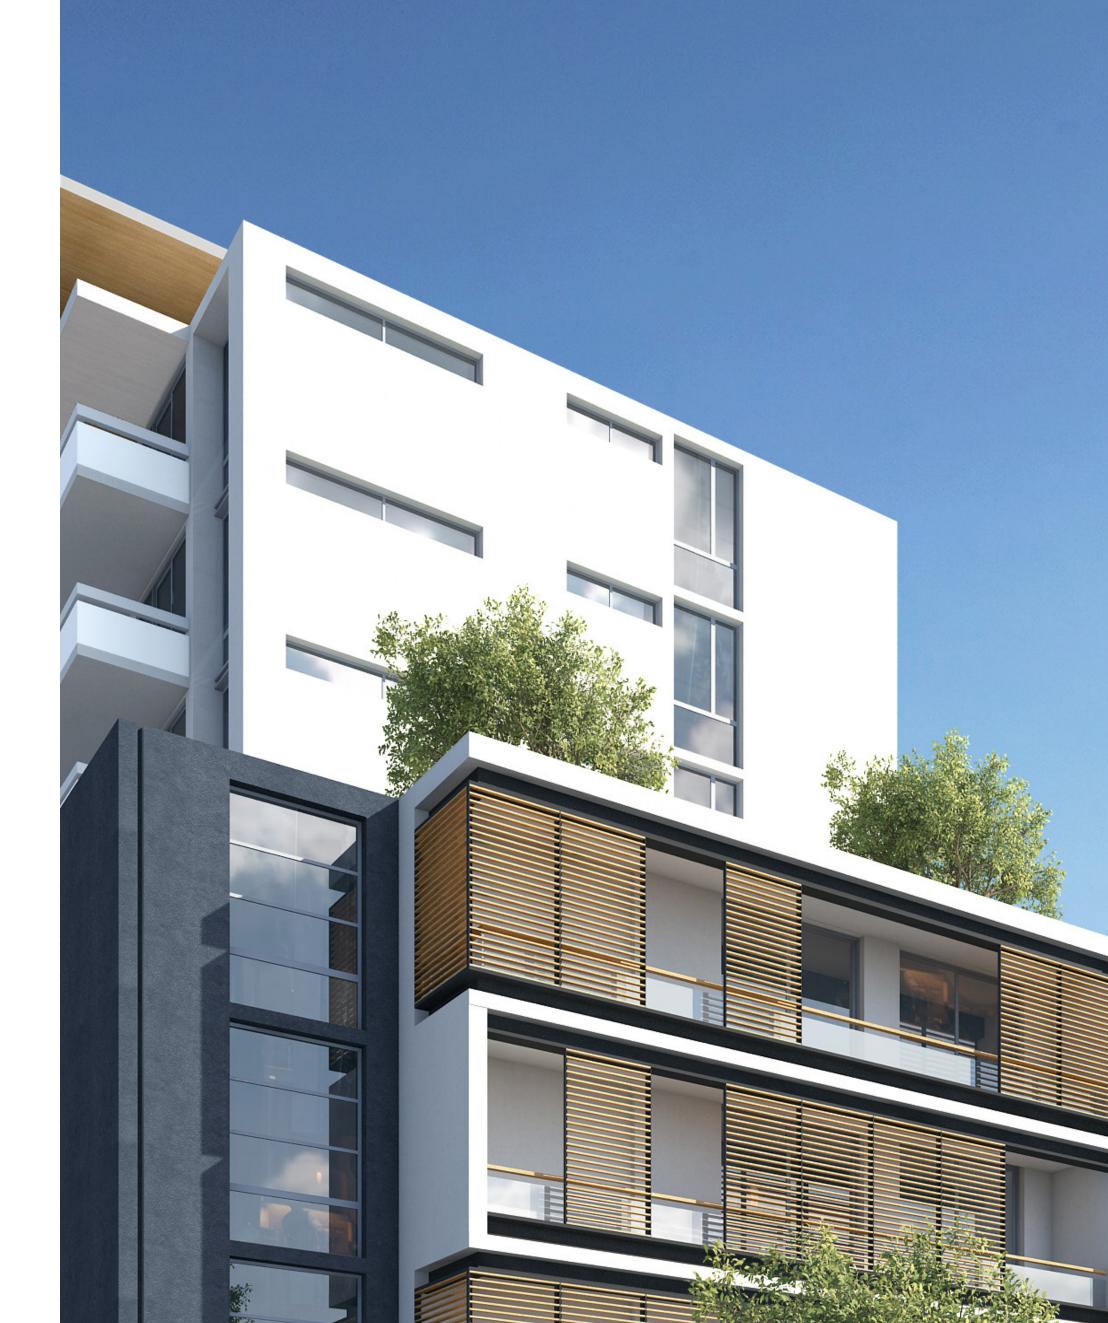

## Π A DYNAMIC LIFE AVATS

The difference is in the detail and each apartment's interior spaces have been created and designed to offer optimum style and comfort, with that little bit extra. Nothing has been left to chance in a quest to showcase the ultimate in ultra-modern apartment living.

# **VOGUE LIVING** WITH STYLE

These spaces are filled with refined luxuries that showcase meticulous craftsmanship. The two and three-bedroom apartments include dedicated media desks and shelving in the living room, while bathrooms feature deluxe freestanding bathtubs custom-made by Parisi, as well as premium fixtures and fittings that extend to the laundries.